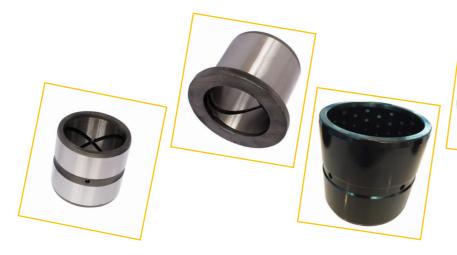

ITRI

ITR MIDDLE EAST FZCO

# **BUSHINGS**

# **ITR BUSHINGS**





### Technical Specifications & Features:

- Can provide Dotted and Normal Bushings
- Material used 40Cr Steel / 45 Steel
- Wide range of sizes possible
- Heat treatment Nitriding and tempering
- Flange bushings are also available
- Characterized by improved strength, shock resistance and reduced wear & tear
- 'ITR logo' and dimensions are laser marked to ensure quality and genuineness.

| DIMENSION     | SIZE RANGE* |
|---------------|-------------|
| INTERNAL DIA. | 20 - 140 mm |
| EXTERNAL DIA. | 30 - 170 mm |
| HEIGHT        | 15 - 255mm  |
| HARDNESS      | HRC 48 - 52 |



#### DOTTED BUSHING



#### NORMAL BUSHING



#### ITR CHROMEPLATED PIN



| DIMENSION     | SIZE RANGE*    |
|---------------|----------------|
| EXTERNAL DIA. | 15mm - 150 mm  |
| HEIGHT        | 45mm - 1290 mm