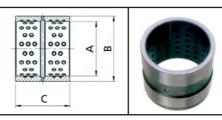

### Technical Specifications & Features:

- Can provide Dotted and Normal Bushings
- Material used 40Cr Steel / 45 Steel
- Wide range of sizes possible
- Heat treatment Nitriding and tempering
- Flange bushings are also available
- Characterized by improved strength, shock resistance and reduced wear & tear
- 'ITR logo' and dimensions are laser marked to ensure quality and genuineness.

| DIMENSION     | SIZE RANGE* |
|---------------|-------------|
| INTERNAL DIA. | 20 - 140 mm |
| EXTERNAL DIA. | 30 - 170 mm |
| HEIGHT        | 15 - 255mm  |
| HARDNESS      | HRC 48 - 52 |