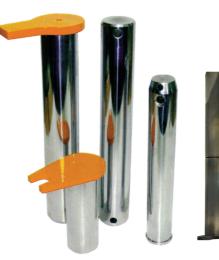

#### ITR CHROMEPLATED PIN

| DIMENSION     | SIZE RANGE*    |
|---------------|----------------|
| EXTERNAL DIA. | 15mm - 150 mm  |
| HEIGHT        | 45mm - 1290 mm |
| HARDNESS      | HRC 52-55      |

Apart from our standard chrome pin, we can also supply electroplated and regular finish pins.

# **ITR PINS**

## Technical Specifications & Features:

• Can provide Normal and Chrome finish pins

Material used - 45 Steel / 40Cr Steel

Wide range of sizes possible

Heat treatment – Intermediate Frequency

Pin with plate as. also available