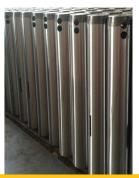

#### ITR CHROMEPLATED PIN

| DIMENSION     | SIZE RANGE*    |
|---------------|----------------|
| EXTERNAL DIA. | 15mm - 150 mm  |
| HEIGHT        | 45mm - 1290 mm |
| HARDNESS      | HRC 52-55      |

Apart from our standard chrome pin, we can also supply electroplated and regular finish pins.

## Technical Specifications & Features:

• Can provide Normal and Chrome finish pins

Material used - 45 Steel / 40Cr Steel

Wide range of sizes possible

Heat treatment – Intermediate Frequency

Pin with plate as. also available