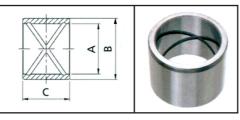

# **ITR BUSHINGS**

### Technical Specifications & Features:

- Can provide Dotted and Normal Bushings
- Material used 40Cr Steel / 45 Steel
- Wide range of sizes possible
- Heat treatment Nitriding and tempering
- Flange bushings are also available
- Characterized by improved strength, shock resistance and reduced wear & tear
- 'ITR logo' and dimensions are laser marked to ensure quality and genuineness.

| DIMENSION     | SIZE RANGE* |
|---------------|-------------|
| INTERNAL DIA. | 20 - 140 mm |
| EXTERNAL DIA. | 30 - 170 mm |
| HEIGHT        | 15 - 255mm  |
| HARDNESS      | HRC 48 - 52 |

#### DOTTED BUSHING

#### NORMAL BUSHING