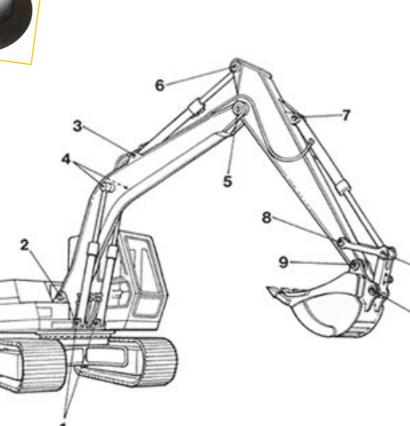

# **ITR PINS**

## Technical Specifications & Features:

• Can provide Normal and Chrome finish pins

Material used - 45 Steel / 40Cr Steel

Wide range of sizes possible

Heat treatment – Intermediate Frequency

Pin with plate as. also available

• Characterized by improved strength, shock resistance and reduced wear & tear

'ITR logo' and dimensions are laser marked to ensure quality and genuineness.

\*Size can be customized according to customer's request.